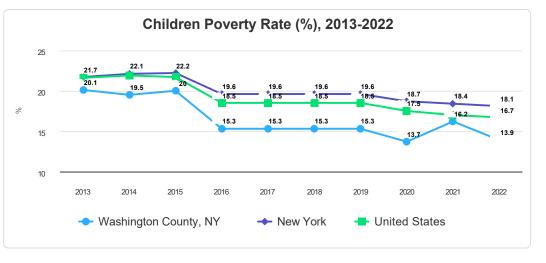

# **Children in Poverty**

New York State Community Action Association - www.nyscommunityaction.org

#### Living In Poverty

Individuals 11.4% (6,641)

Children (Under 18) 13.9% (1,509)

Adults 25 & Over 10.6% (4,548)

Adults 65 & Over A 40/ /4 400